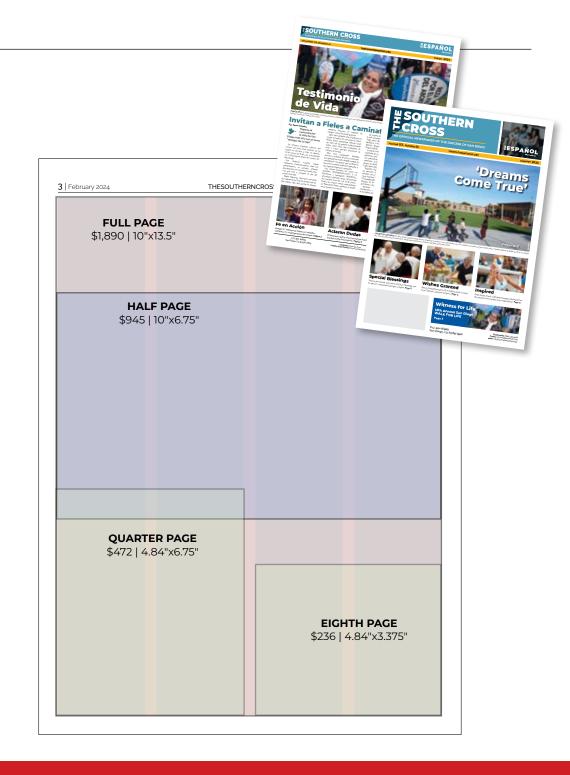

#### **Full Page**

\$1,890 / 6x \$1,606 / 12x \$1,417

### **Half Page**

\$945 / 6x \$803 / 12x \$708

#### **Quarter Page**

\$472 / 6x \$401 / 12x \$354

## **Eighth Page**

\$236 / 6x \$200 / 12x \$177