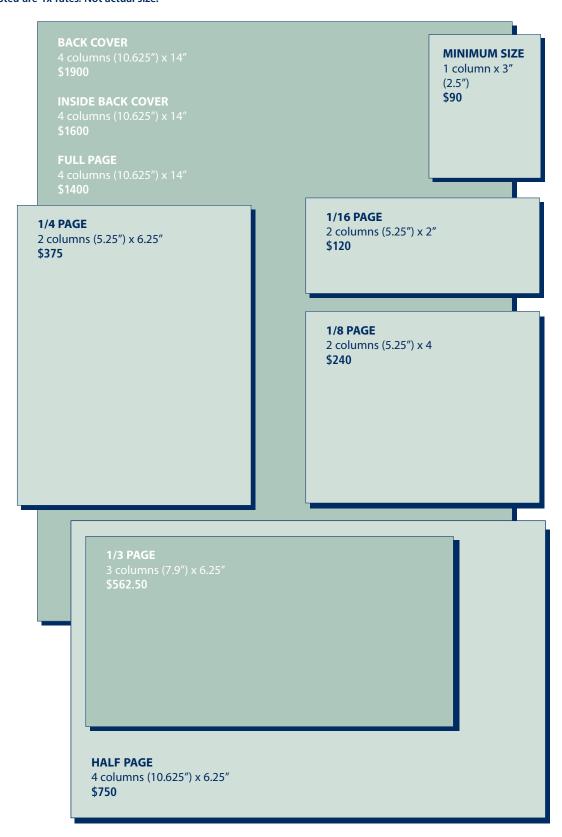

#### **FORMAT**

Ad size is based on a 4-column page width. Ads are built and billed by the column inch. One column inch equals a single column in width x one inch in depth. Minimum size is 1 column wide x 3 inches in depth. Maximum size is 10.625 column inches.

RATES (all rates are net/agencies add 15%)

**Open Rate** \$30 per column inch

**Special Placement** add \$15

Frequency Contract Rates are available with a signed contract and credit approval.

# Advertising Rates & Sizes

Prices listed are 1x rates. Not actual size.